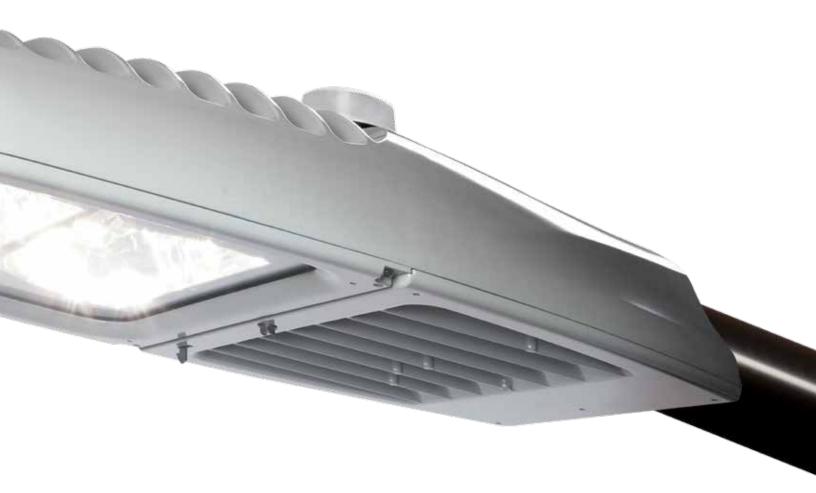

## Evolve<sup>™</sup> by GE LED Roadway Lights

Combining the science of light and a historical knowledge of roadway fixtures, GE engineers have developed groundbreaking roadway lighting solutions that are changing the way we light our lanes. Advanced optical designs offer hundreds of photometric options to meet your precise lighting requirements, while delivering the built-in benefits of all Evolve<sup>™</sup> by GE LED fixtures and more.

#### Maximized efficient utilization of light (CU)

means less wasted light and more saved energy.

**Increased control** with stand-alone or wireless control system options.

**Simplified installation and maintenance** with easy-access doors for replacements or repairs, and tool-less or single-tool entry for quicker connects.

**More consistent light distribution** through a revolutionary optic design that focuses light on the road, not in the eyes of drivers.

**Optimized thermal management** due to a robust heat sink design, resulting in longer life, reduced lumen depreciation and exceptional performance.