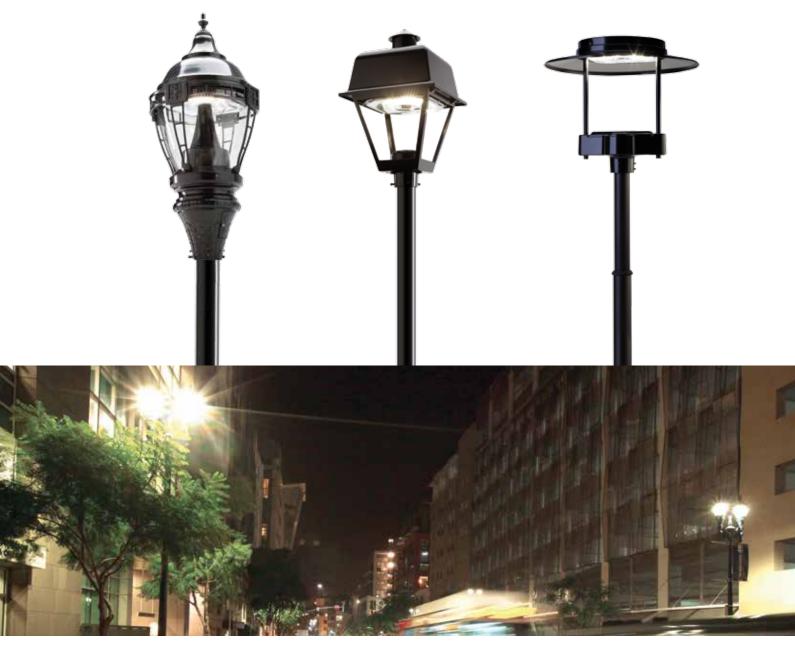

## Evolve<sup>™</sup> by GE LED Decorative Post Tops

For downtown spaces, commercial developments and residential communities, you'll find Evolve<sup>™</sup> by GE LED Decorative Post Tops that offer more than their striking good looks. In addition to improved horizontal and vertical uniformity, you can say goodbye to the shadow circles commonly seen beneath other LED post top fixtures. And compared to HID, Evolve by GE LED Decorative Post Tops can significantly reduce system energy.

Avery<sup>™</sup> StreetDreams<sup>™</sup> (EPAS) Classic nostalgia Salem (EPST) Traditional utility carriage **Contemporary Twin Support (EPTC)** Distinct, trim styling