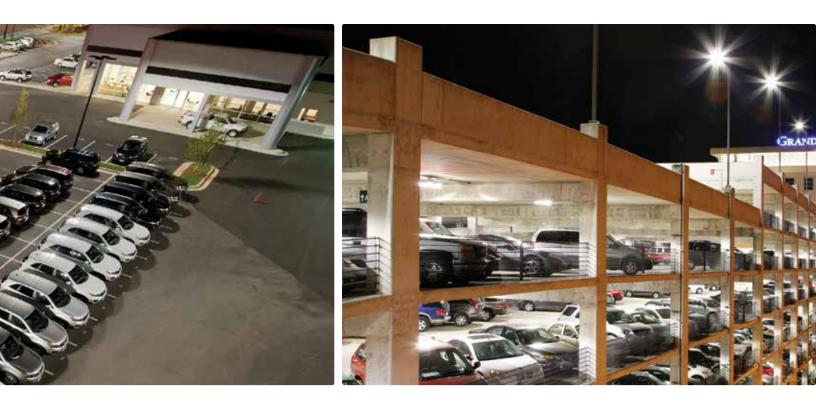

## Evolve by GE LED Parking Garage Lights

EGMS

Enjoy significant energy and maintenance reduction, effective security light levels, increased control and the instant-on capabilities needed to make the most of parking areas. Our unique light-up version eliminates the "cave effect" for a safer, more driver-friendly installation.

## **Evolve<sup>™</sup> by GE LED Area Lights**

Evolve<sup>™</sup> by GE LED Area Lights provide reduced offsite visibility, as well as effective security light levels with symmetric and asymmetric distributions. They can yield a significant reduction in system energy compared with standard HID systems and virtually eliminate ongoing maintenance expenses.

#### Scalable Area Light (EAS)

Offers greater flexibility, style and scalability for applications like commercial and medical properties, strip malls and large malls, and small, large and big box retailers.