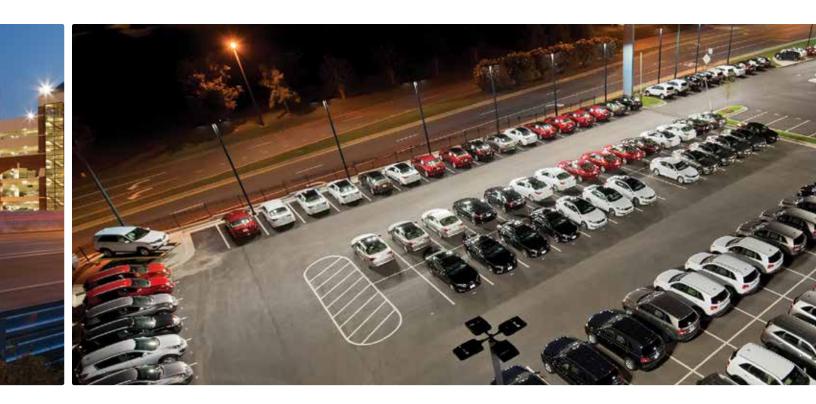

## **Evolve<sup>™</sup> by GE LED Area Lights**

Evolve<sup>™</sup> by GE LED Area Lights provide reduced offsite visibility, as well as effective security light levels with symmetric and asymmetric distributions. They can yield a significant reduction in system energy compared with standard HID systems and virtually eliminate ongoing maintenance expenses.

#### Scalable Area Light (EAS)

Offers greater flexibility, style and scalability for applications like commercial and medical properties, strip malls and large malls, and small, large and big box retailers.